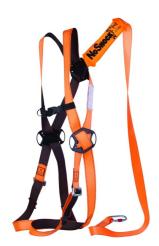

## ELARA160V2

**KITS** 

Fall arrest kit suitable for small budgets with its two-coloured harness straps in its carry bag

#### **Technical details**

| Type of equipment                       | "Classic" fall arrester set                                                                                                                          |  |  |  |
|-----------------------------------------|------------------------------------------------------------------------------------------------------------------------------------------------------|--|--|--|
| This kit contains                       | 1x AM002                                                                                                                                             |  |  |  |
| Composition of the main support         | Steel, Polyester                                                                                                                                     |  |  |  |
| Lock                                    | Manual system                                                                                                                                        |  |  |  |
| Fastening                               | Screw                                                                                                                                                |  |  |  |
| Number of fall arrest attachment points | 1                                                                                                                                                    |  |  |  |
| Anti-fall point                         | Dorsal                                                                                                                                               |  |  |  |
| Included elements                       | Storage bag                                                                                                                                          |  |  |  |
| Color                                   | Orange                                                                                                                                               |  |  |  |
| Size                                    | S/M/L, XL/XXL                                                                                                                                        |  |  |  |
| Lifespan from manufacturing             | 10 years                                                                                                                                             |  |  |  |
| Weight                                  | 1 kg                                                                                                                                                 |  |  |  |
| Number of manual buckles                | 2                                                                                                                                                    |  |  |  |
| Fall arrest work situations             | Movement on lifeline, Short vertical<br>movement or movement on<br>inclined surface (less than 3 m),<br>Short horizontal movement (less<br>than 3 m) |  |  |  |